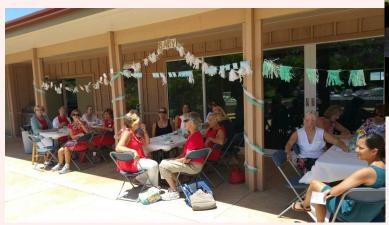

# Report of the 28th Annual Pacifica Synod Assembly

Resurrecting, Re-forming and Renewing - Making All Things New

A great feeling of fellowship was abound. Meeting new people, hearing about their churches and what has been happening since they all saw each other last. I mostly listened as I knew very few people, but Pastor Dave knew many and it was easy to just listen and feel the friendship amongst them.

After checking in on Thursday, we began our journey with Bishop Murray Finck opening the Assembly.

Our first Bible Study Bible was by the Reverend Lara Martin on RESURRECTING. It referred to verses in Luke. She said that after a local church had to close its doors and through much hard work they were able toturn that church into the CCLM (Central City Lutheran Mission). I also attended her workshop she had on CCLM and heard from several people whose lives had been saved because of this mission and how they are now a part of that same mission helping others to learn how to survive. It was very heart warming to listen to them.

We had a session with the Hukilau members so I got to see also the other Hawaiian Pastors and members. You definitely get a feeling of Ohana when you are around them. I was very proud to be one of the representatives for KLC.