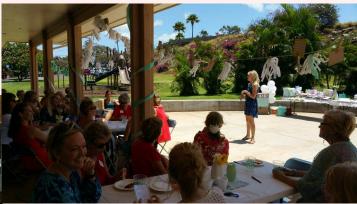

# Report of the 28th Annual Pacifica Synod Assembly

Resurrecting, Re-forming and Renewing - Making All Things New

A great feeling of fellowship was abound. Meeting new people, hearing about their churches and what has been happening since they all saw each other last. I mostly listened as I knew very few people, but Pastor Dave knew many and it was easy to just listen and feel the friendship amongst them.

Our guest speaker Dr. Craig Van Gelder spoke about the History of the Church. His two presentations were: (1) Making All Things New (What is Happening to Denominations and their Congregations in the US.) and (2) Making All Things New: (Understanding Technical and Adaptive Change.) He went into great detail about the demographics, populations, city, suburban and the different kinds of churches being formed from the early 1900 until now, and about the changes we need to be making to seek out and meet the needs of our congregations and communities.