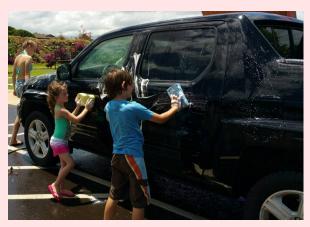

# Youth Car Wash Summer Mission Fund Raiser

The Youth of Kihei Lutheran Church want to thank you for your enthusiastic support and attendance of the Youth Car wash on May 16th! \$792 was raised for the Youth Summer Mission Trip which will be taking place June 7-12. Until next time, start working on getting those cars dirty. Mahalo!