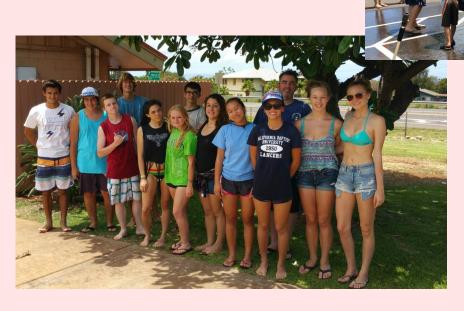

# Youth Car Wash Summer Mission Fund Raiser

The Youth of Kihei Lutheran Church want to thank you for your enthusiastic support and attendance of the Youth Car wash on May 16th! \$792 was raised for the Youth Summer Mission Trip which will be taking place June 7-12. Until next time, start working on getting those cars dirty. Mahalo!