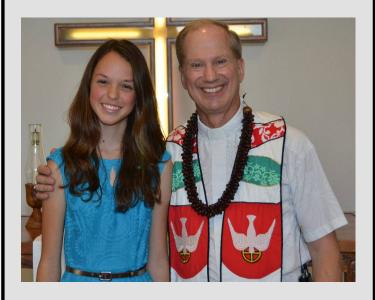

#### CONFIRMATION

On Sunday, May 31<sup>st</sup>, Morgan Stoltzfus reaffirmed her relationship with God, begun at her baptism, as she shared her statement of faith with the congregation, and asked God to guide her as she continues to grow in her faith. We lift up prayers that the Holy Spirit would surround Morgan in her walk with God, and direct her days. Congratulations on reaching this special milestone in your life as a Christian!