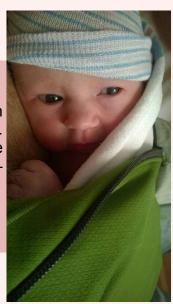

#### IT'S A GIRL!

Congratulations to Bryan & Megan Pearl on the occasion of the birth of their daughter, Saylor Rose, on Tuesday, May 26. At birth, Saylor weighed 6 lbs. 14 oz., and was 20 in. long. We celebrate the miracle of this new life, and pray for God to surround both baby and parents with his Spirit and grace.