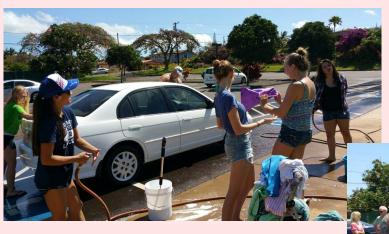

# Youth Car Wash Summer Mission Fund Raiser

The Youth of Kihei Lutheran Church want to thank you for your enthusiastic support and attendance of the Youth Car wash on May 16th! \$792 was raised for the Youth Summer Mission Trip which will be taking place June 7-12. Until next time, start working on getting those cars dirty. Mahalo!